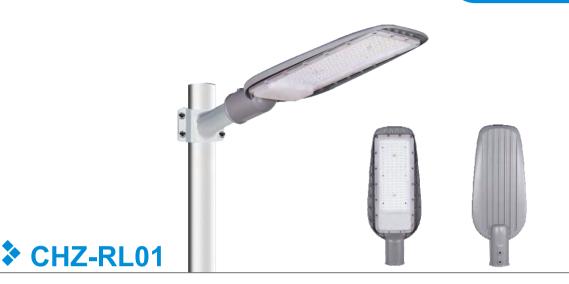

## **Product Feature:**

- A. Integrated cooling design, compact, elegant, efficient.
- B. Streamline design, more beautiful appearance, no accumulation.
- C. ADC12# die-cast aluminum body, excellent heat performance,more durable.
- D. Professional outdoor painting, stainless steel components, giving excellent performance in anti-corrsion and anti-rusting, widely used in different environment.
- E. Light transmittance up to 94%, easy to improve in the future.

## **Technical Parameter:**

| Model         | Power | Chips   | Luminous    | Voltage  | Color       | CRI |
|---------------|-------|---------|-------------|----------|-------------|-----|
| CHZ-RL01-50W  | 50W   | SMD2835 | 120-130lm/W | 100-265V | 2700K-6500K | >70 |
| CHZ-RL01-100W | 100W  | SMD2835 | 120-130lm/W | 100-265V | 2700K-6500K | >70 |
| CHZ-RL01-150W | 150W  | SMD2835 | 120-130lm/W | 100-265V | 2700K-6500K | >70 |
| CHZ-RL01-200W | 200W  | SMD2835 | 120-130lm/W | 100-265V | 2700K-6500K | >70 |