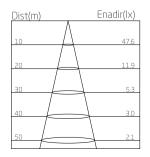

t environment.
- E. Light transmittance up to 94%, easy to improve in the future.

## **Applications:**

Widely used in trunk roads, highways, elevated roads, streets, bridges, sidewalks and other road lighting, as well as squares, schools, parks and other outdoor lighting needs.

## **Technical Parameter:**

| Model         | Power | Chips   | Luminous    | Voltage  | Color       | CRI |
|---------------|-------|---------|-------------|----------|-------------|-----|
| CHZ-RL01-50W  | 50W   | SMD2835 | 120-130lm/W | 100-265V | 2700K-6500K | >70 |
| CHZ-RL01-100W | 100W  | SMD2835 | 120-130lm/W | 100-265V | 2700K-6500K | >70 |
| CHZ-RL01-150W | 150W  | SMD2835 | 120-130lm/W | 100-265V | 2700K-6500K | >70 |
| CHZ-RL01-200W | 200W  | SMD2835 | 120-130lm/W | 100-265V | 2700K-6500K | >70 |





150W-Lux Distance Cure



150W-Light Distribution Curve